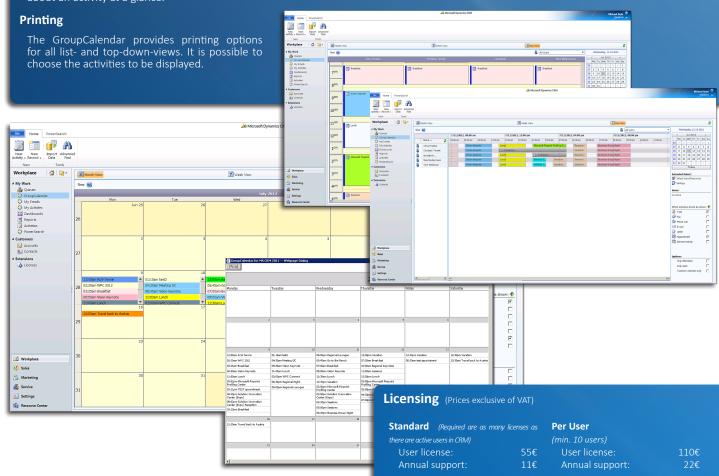

#### **Views**

- within the specified time. Activities can simply be opened with a double-click. In the month-view, activities lasting for several days are highlighted to keep a compact overview
- Top-down view: In this view, activities are separated per user to get a plain view of the activities
- GANTT-view: Every view can be either shown in the GANTT-or list-view. Next to offering a drag&drop-functionality in order to reschedule activities, even between different users, the GANTT-view is very helpful for showing activities of many users at once.