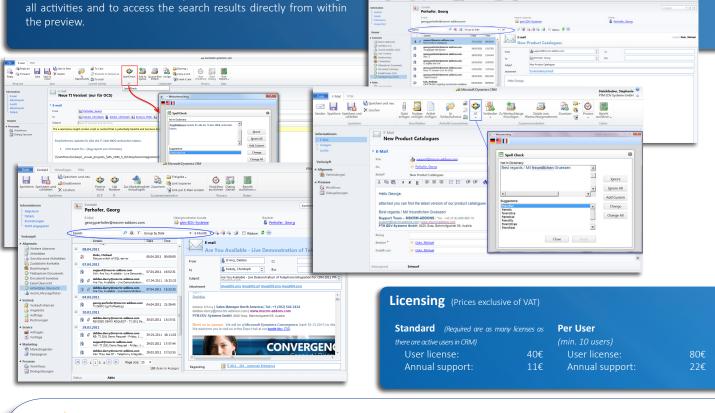

# General views

- My Activities: Shows all activities related to a user
- Preview in the standard CRM Queue-area: Provides a compact overview of all activities of a CRM-queue

All views are similar to MS Outlook consisting of a list of all activities associated to a CRM record on the left and a preview-pane on the right side of the window. This enables users to see a preview of the activity-content and to open attachments without the need to open the activity itself. Additionally, the previews can be activated within the CRM "Activities"-view, the "Activities"-view of CRM entities and within the CRM "Queues"-view. Users can also embed the previews into CRM Dashboards

#### Search

The included search-functionality enables users to search through

Microsoft Dynamics

## Signatures

Users can easily generate personalized or default email-signatures with a WYSIWYG-editor. This guarantees a uniform email layout within MS Dynamics CRM. The signatures will be automatically added to the content of the email activity.

## Spellchecker

the content of emails. Unknown words are recognized and users extend the dictionary etc. Supported languages: English, French and German.