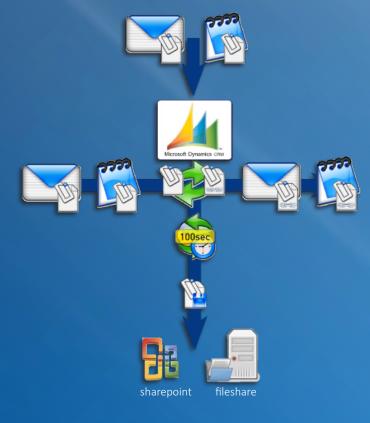

## Replication and extraction of attachments

Extraction or replication of email and note attachments to a SharePoint or file share. If extracted, the attachment is replaced with a link to the file on the chosen file storage (see picture).