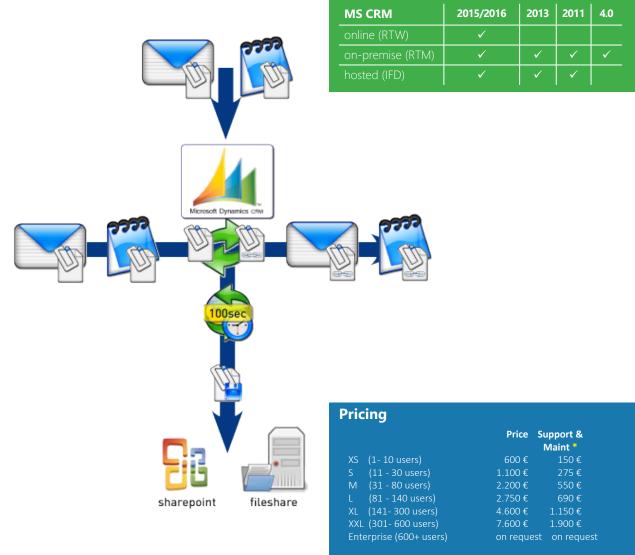

## AttachmentExtractor for MS Dynamics CRM

**AttachmentExtractor** moves attachments from within CRM to either a SharePoint location or a fileshare. Therefore, it helps to save precious database space in CRM. Furthermore, the addon enables various indexing & search options via SharePoint and the Microsoft Search Server functionality.

## How it works

- Extraction of attachments and documents from CRM to SharePoint or a fileshare
- Replication of data and sensitive documents
- Reduce cost of online storage CRM vs.
  SharePoint
- Look & Feel: No difference for CRM users
- Indexation and search features

\*Support & Maint for the first year included and after first year optiona

EU: +43 316 680 880 0 office@mscrm-addons.com support@mscrm-addons.com US: +1 404.720.6066 www.mscrm-addons.com